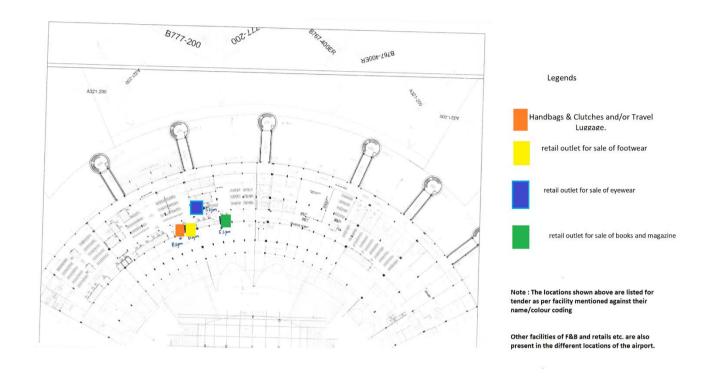

Indicative Drawing of concession area layout along with detailed schedule of premises specifying area is at **Appendix 3 & 4.** 

- **2.** <u>Period of Concession</u>: Six (6) months further extendable by three (3) months or commencement of Master Concession Retail, whichever is earlier.
- **3.** The prospective bidders are requested to go through the tender conditions and visit the site / airport to assess the feasibility of business / undergo proper diligence study and thereafter may bid in the Tender. No reduction in license fee will be entertained by AAI at any stage for whatever reasons.
- **4.** Participants are advised not to give any conditional tender and adhere to the terms and conditions indicated in the tender documents provided by AAI. Conditional tenders would be summarily rejected.
- **5. Business Incubation Period** shall mean a period of **fifteen (15) days** from the date of issuance of Letter of Intent to Award (LOIA) to the selected bidder. The selected bidder will be under obligation during this period to complete all formalities of award (Submission of Acceptance, Security Deposit, Advance License Fee, Execution of Agreement and handing /taking over the site etc.) and meet other obligations as will be specified in the LOIA.