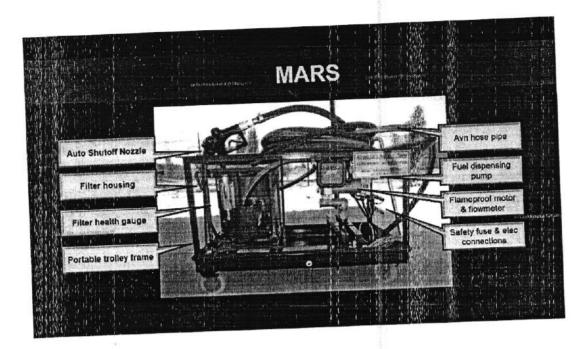

## GSRs - MULTISOURCE AVN REFUELING SYS (MARS)

| Ser     | Item/ Eqpt                                                   | GSR                                                                                                                                      | Remarks                                                                                                                                                                                                                                                                                                                                                                                                                                                                                                                                                                                                                                                                                                                                                                                                                                                                                                                                                                                                                                                                                                                                                                                                                                                                                                                                                                                                                                                                                                                                                                                                                                                                                                                                                                                                                                                                                                                                                                                                                                                                                                                        |
|---------|--------------------------------------------------------------|------------------------------------------------------------------------------------------------------------------------------------------|--------------------------------------------------------------------------------------------------------------------------------------------------------------------------------------------------------------------------------------------------------------------------------------------------------------------------------------------------------------------------------------------------------------------------------------------------------------------------------------------------------------------------------------------------------------------------------------------------------------------------------------------------------------------------------------------------------------------------------------------------------------------------------------------------------------------------------------------------------------------------------------------------------------------------------------------------------------------------------------------------------------------------------------------------------------------------------------------------------------------------------------------------------------------------------------------------------------------------------------------------------------------------------------------------------------------------------------------------------------------------------------------------------------------------------------------------------------------------------------------------------------------------------------------------------------------------------------------------------------------------------------------------------------------------------------------------------------------------------------------------------------------------------------------------------------------------------------------------------------------------------------------------------------------------------------------------------------------------------------------------------------------------------------------------------------------------------------------------------------------------------|
| Suction | on/ Intake of fuel                                           | <b>I</b>                                                                                                                                 | The second secon |
| 1.      | 20 ft suction hose with foot valve                           | Appropriate six of 33 inch SS Pipe is req                                                                                                |                                                                                                                                                                                                                                                                                                                                                                                                                                                                                                                                                                                                                                                                                                                                                                                                                                                                                                                                                                                                                                                                                                                                                                                                                                                                                                                                                                                                                                                                                                                                                                                                                                                                                                                                                                                                                                                                                                                                                                                                                                                                                                                                |
| 2.      | Coupling for Bzr                                             | Adjustable camlock stainless steel couplings for 3 inch and 6 inch bzr arngs                                                             |                                                                                                                                                                                                                                                                                                                                                                                                                                                                                                                                                                                                                                                                                                                                                                                                                                                                                                                                                                                                                                                                                                                                                                                                                                                                                                                                                                                                                                                                                                                                                                                                                                                                                                                                                                                                                                                                                                                                                                                                                                                                                                                                |
| Dispe   | nsing Pump                                                   |                                                                                                                                          |                                                                                                                                                                                                                                                                                                                                                                                                                                                                                                                                                                                                                                                                                                                                                                                                                                                                                                                                                                                                                                                                                                                                                                                                                                                                                                                                                                                                                                                                                                                                                                                                                                                                                                                                                                                                                                                                                                                                                                                                                                                                                                                                |
| 1.      | Min acceptable flow rate is 70 lits per min                  | GPI, USA 95 LPM cap dispensing fuel pump with flameproof motor, the nozzle end flow will not be less than 75 LPM (Temp Rg -30°C to 52°C) |                                                                                                                                                                                                                                                                                                                                                                                                                                                                                                                                                                                                                                                                                                                                                                                                                                                                                                                                                                                                                                                                                                                                                                                                                                                                                                                                                                                                                                                                                                                                                                                                                                                                                                                                                                                                                                                                                                                                                                                                                                                                                                                                |
| Flow    | Meter                                                        |                                                                                                                                          |                                                                                                                                                                                                                                                                                                                                                                                                                                                                                                                                                                                                                                                                                                                                                                                                                                                                                                                                                                                                                                                                                                                                                                                                                                                                                                                                                                                                                                                                                                                                                                                                                                                                                                                                                                                                                                                                                                                                                                                                                                                                                                                                |
| 1.      | Digital/ Analog Display flow meter                           | GPI Flowmeter, Trip and Cumulative life counting                                                                                         |                                                                                                                                                                                                                                                                                                                                                                                                                                                                                                                                                                                                                                                                                                                                                                                                                                                                                                                                                                                                                                                                                                                                                                                                                                                                                                                                                                                                                                                                                                                                                                                                                                                                                                                                                                                                                                                                                                                                                                                                                                                                                                                                |
| Micro   | nic Filtration                                               |                                                                                                                                          |                                                                                                                                                                                                                                                                                                                                                                                                                                                                                                                                                                                                                                                                                                                                                                                                                                                                                                                                                                                                                                                                                                                                                                                                                                                                                                                                                                                                                                                                                                                                                                                                                                                                                                                                                                                                                                                                                                                                                                                                                                                                                                                                |
| 1.      | Housing cert to API 1581 stds                                | Velcon, USA Filter Housing (uses 12 inch filter elm, same filter housing being used in AFBs dev by RDE Rwp)                              |                                                                                                                                                                                                                                                                                                                                                                                                                                                                                                                                                                                                                                                                                                                                                                                                                                                                                                                                                                                                                                                                                                                                                                                                                                                                                                                                                                                                                                                                                                                                                                                                                                                                                                                                                                                                                                                                                                                                                                                                                                                                                                                                |
| 2.      | 0.5 micron Filter Cartridge with min 5 ppm water removal cap | 12 x 6 inch, 0.3 Microns (Velcon USA) (ACO Series Aquacon hybrid filter elm, same being used in AFBs)                                    |                                                                                                                                                                                                                                                                                                                                                                                                                                                                                                                                                                                                                                                                                                                                                                                                                                                                                                                                                                                                                                                                                                                                                                                                                                                                                                                                                                                                                                                                                                                                                                                                                                                                                                                                                                                                                                                                                                                                                                                                                                                                                                                                |
| 3.      | DP gauge                                                     | Gammon USA, DP Gauge with proper fittings                                                                                                | (1000)                                                                                                                                                                                                                                                                                                                                                                                                                                                                                                                                                                                                                                                                                                                                                                                                                                                                                                                                                                                                                                                                                                                                                                                                                                                                                                                                                                                                                                                                                                                                                                                                                                                                                                                                                                                                                                                                                                                                                                                                                                                                                                                         |
| Hose    |                                                              | 2                                                                                                                                        | 201                                                                                                                                                                                                                                                                                                                                                                                                                                                                                                                                                                                                                                                                                                                                                                                                                                                                                                                                                                                                                                                                                                                                                                                                                                                                                                                                                                                                                                                                                                                                                                                                                                                                                                                                                                                                                                                                                                                                                                                                                                                                                                                            |
| 1.      | 50 Ft del hose                                               | 1 inch Elaflex (Germany) hose, meeting the desired flowrate reqs                                                                         |                                                                                                                                                                                                                                                                                                                                                                                                                                                                                                                                                                                                                                                                                                                                                                                                                                                                                                                                                                                                                                                                                                                                                                                                                                                                                                                                                                                                                                                                                                                                                                                                                                                                                                                                                                                                                                                                                                                                                                                                                                                                                                                                |
| Vozzle  |                                                              | -                                                                                                                                        |                                                                                                                                                                                                                                                                                                                                                                                                                                                                                                                                                                                                                                                                                                                                                                                                                                                                                                                                                                                                                                                                                                                                                                                                                                                                                                                                                                                                                                                                                                                                                                                                                                                                                                                                                                                                                                                                                                                                                                                                                                                                                                                                |
| ١. [    | Automatic nozzle 1 inch automatic nozzle to meet flow        |                                                                                                                                          |                                                                                                                                                                                                                                                                                                                                                                                                                                                                                                                                                                                                                                                                                                                                                                                                                                                                                                                                                                                                                                                                                                                                                                                                                                                                                                                                                                                                                                                                                                                                                                                                                                                                                                                                                                                                                                                                                                                                                                                                                                                                                                                                |
| Sys De  | sign/ Platform                                               | 4.5                                                                                                                                      |                                                                                                                                                                                                                                                                                                                                                                                                                                                                                                                                                                                                                                                                                                                                                                                                                                                                                                                                                                                                                                                                                                                                                                                                                                                                                                                                                                                                                                                                                                                                                                                                                                                                                                                                                                                                                                                                                                                                                                                                                                                                                                                                |

# RESTD

|        |                                                 | GSR                                                                                       | Remarks |
|--------|-------------------------------------------------|-------------------------------------------------------------------------------------------|---------|
| Ser    | Item/ Eqpt                                      |                                                                                           |         |
| 1.     | Portable trolley based                          | Lt wt Trolley based portable sys                                                          |         |
| Allied | I Gadgetries                                    |                                                                                           |         |
| 1.     | Fire extinguisher                               | 4 KG DCP cyl with mtg clamps                                                              |         |
| 2.     | Tool Kit                                        | Nec tools provided                                                                        |         |
| 3.     | Dust proof cover                                | -                                                                                         |         |
| Elec   | Connections                                     |                                                                                           |         |
| 1.     | Min 20 ft connection cable with alligator clips | 20 ft power cable connections with<br>imported reverse polarity protection cct<br>breaker |         |
| 2.     | Grounding connections                           | Continuous gr connection                                                                  |         |

# NOMEN & PIC OF ASSY

| Ser | Nomen/ Eqpt                                                                            | Pic View |
|-----|----------------------------------------------------------------------------------------|----------|
| 1.  | Filter Housing, Parker Velcon, USA  Model VF-61                                        |          |
| 2.  | Micronic Filter Cartridge  Part no ACO-512P3R  Rating – 0.3 Micron  5PPM               |          |
| 3.  | GPI, G-PRO Avn Fuel dispensing pump with flowmeter, 25 GPM, Model V25-012PX Make – USA |          |

|           | <u>RESTD</u>                                                                     |          |
|-----------|----------------------------------------------------------------------------------|----------|
| T         | Nomen/ Eqpt                                                                      | Pic View |
| Ser<br>4. | 1 Inch Dia, 70 x ft avn Al 1529 std hose, with end NPT fittings Elaflex, Germany |          |
| 5.        | DP Gauge, SS 0 - 30 psi, Model GTP- 534-305 Make- Gammon, USA                    |          |
| 6.        | Auto Shut Off Avn Nozzle, 1 inch  Model ZVA-25  Make – Elaflex, Germany          |          |
| 7.        | Lt wt portable sys trolley based                                                 |          |