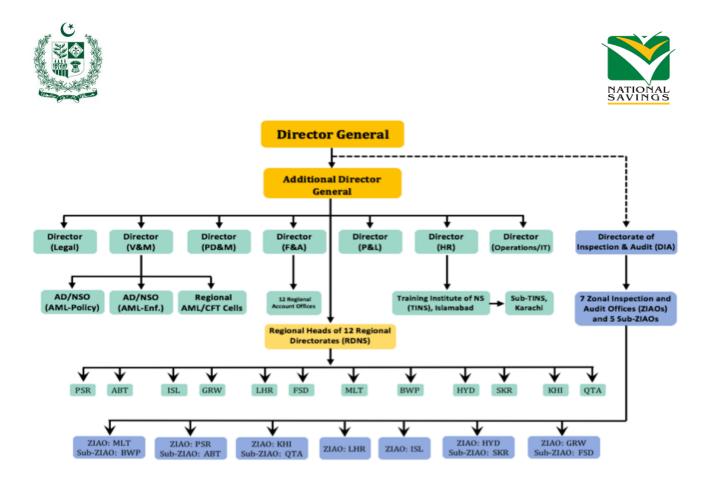

#### 13. Introduction

- 13.1. CDNS is defined as an Attached Department of Finance Division as per Schedule III of Rules of Business, 1973 (issued by Federal Government in exercise of the powers conferred by Articles 90 and 99 of the Constitution of the Islamic Republic of Pakistan). Key Role of CDNS is to formulate policies on National Savings Schemes (NSSs) and offer it to public under following administrative infrastructure. There are more 370 NSC across the county which offers to public. These offices are administratively controlled by 12 Regional Directorates supported by more than 38 auxiliary offices.
- 13.2 Federal Government under Section 28 of Public debt Act, 1944 issues different debt securities (PIBs, T-Bills, Sukuk etc) in domestic market to raise funds to bridge the overall fiscal deficit. These securities are issued to different categories of investors, as per predefined criteria, either in whole sale market or at retail level. SBP manages the securities issued in whole sale market through auctions, however, retail securities are issued and managed through branch network of CDNS, SBP BSC and scheduled banks. One of the categories amongst others is NSS which are offered to public by the Federal Government. Issuance, redemption, interest/coupon payment of these securities is administered/managed at different sale points. Sale proceeds of these securities are credited to national exchequer for the use of Government.
- 13.3 Administratively, CDNS and its offices are distributed into twelve Regions i.e. Regional Directorates of National Savings (RDNS), Abbottabad, Bahawalpur, Faisalabad, Gujranwala, Hyderabad, Islamabad, Karachi, Lahore, Multan, Peshawar, Quetta & Sukkur. Furthermore, there are 12 Regional Accounts Offices, 12 Zonal Inspection & Audit Offices, 16 National Savings Treasuries, 02 Training Institutes, Directorate of Inspection & Audit, Islamabad working under CDNS. Organogram of the Organization is display below: