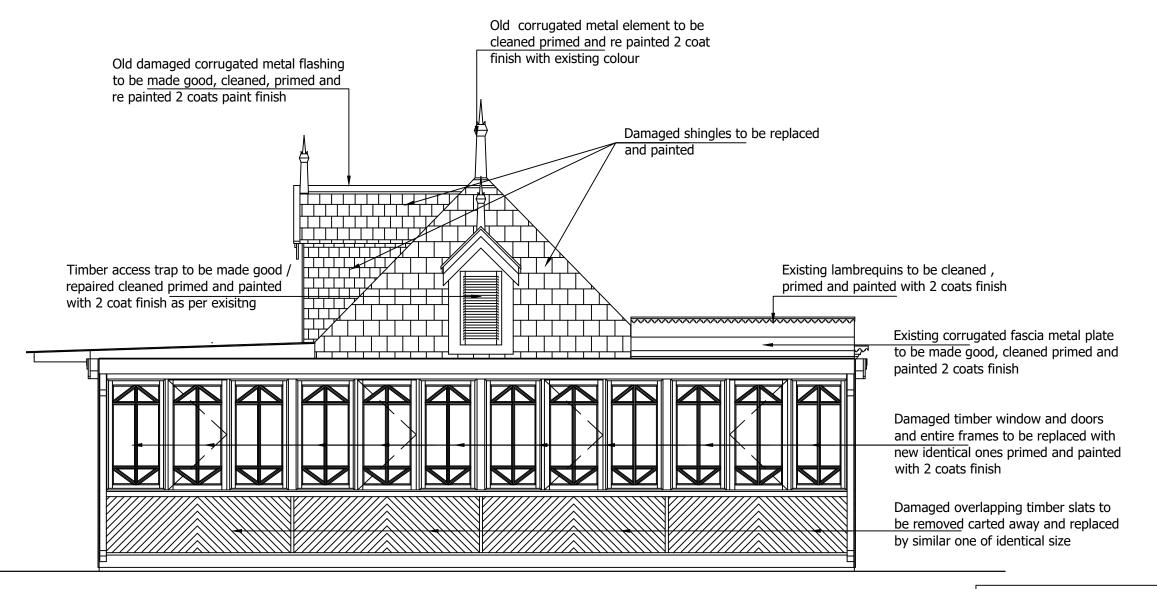

## Elevation 2

## Notes on Elevation 2

- The entire facade inside and outside wall including damaged structural members to be replaced ro engineer's/ Architect's approval
- contractor to measure and record photographic evidence of existing window and door details. Once approval given same to be manufactured with 6 mm clear glass
- The finish colour shall be to Architect's approval
- Treated and dry kiln balao wood or equivalent approved by architect to be used
- General cleaning up to external facade, cleaning, primed and repainted 2 coats finish as appropriate