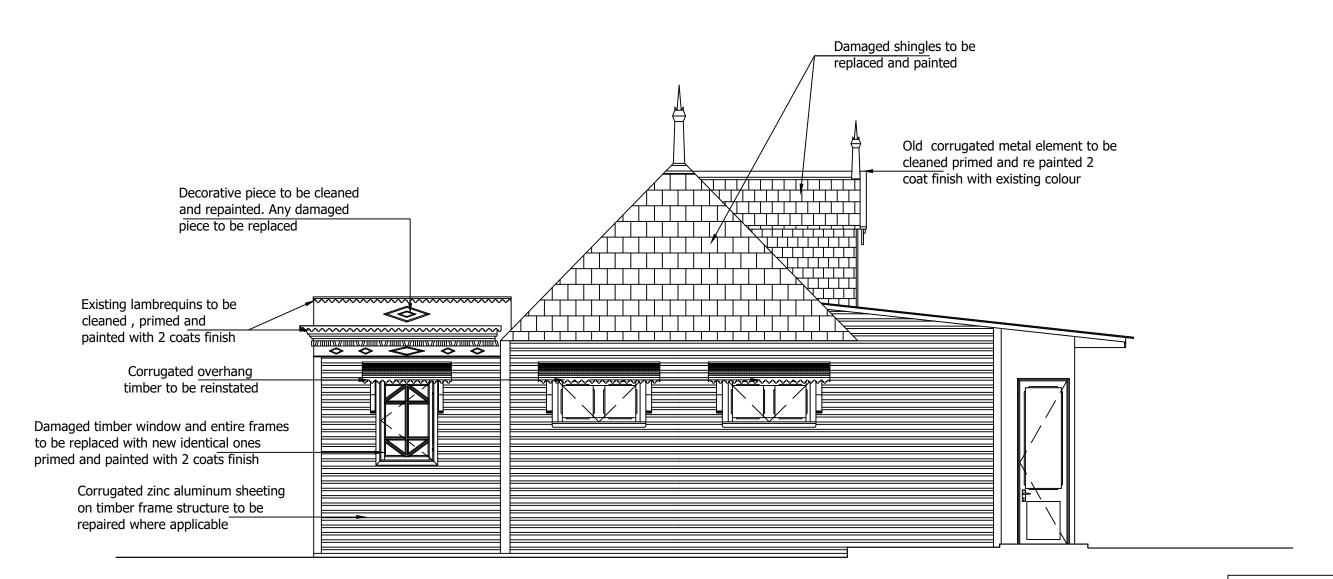

## Elevation 3

## Notes on Elevation 3

- The entire facade inside and outside wall including damaged structural members to be replaced ro engineer's/ Architect's approval
- contractor to measure and record photographic evidence of existing window and door details. Once approval given same to be manufactured with 6 mm clear glass
- The finish colour shall be to Architect's approval
- Treated and dry kiln balao wood or equivalent approved by architect to be used
- General cleaning up to external facade, cleaning, primed and repainted 2 coats finish as appropriate