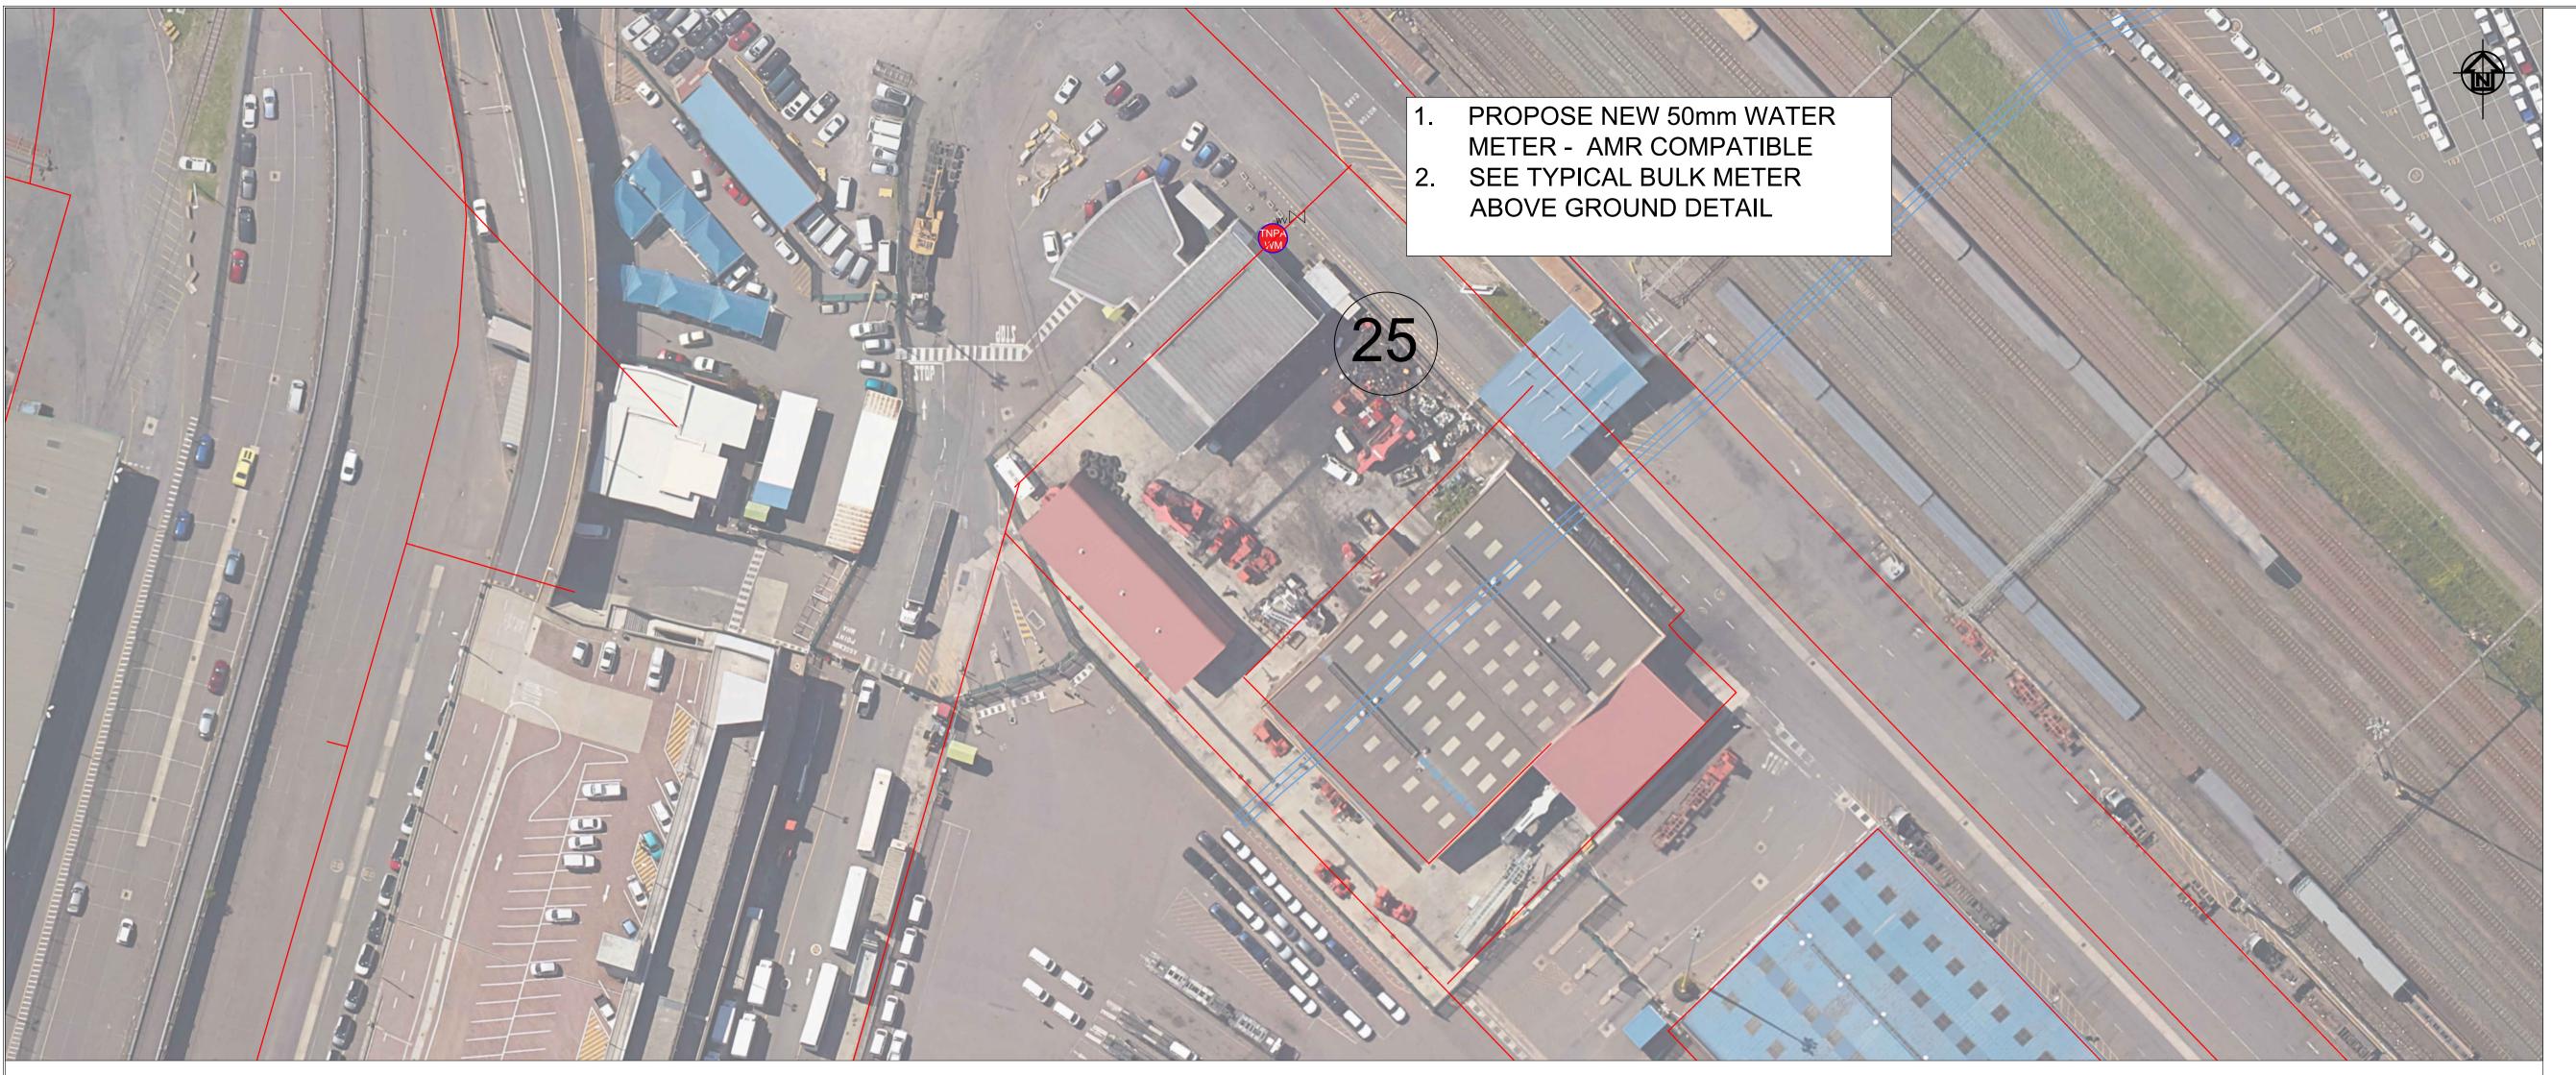

LAYOUT PLAN

**SCALE 1:500** 

|          |                  | Point - TPT workshop |                     |                                                       |                                   |
|----------|------------------|----------------------|---------------------|-------------------------------------------------------|-----------------------------------|
| Meter No | Propose AMR size | Existing pipe size   | Exist pipe material | Meter to be installed above ground/ or inside manhole | Position of meter<br>Co-ordinates |
| 25       | 50mm             | 50mm                 | Unknown             | Above ground                                          | Y = -3526.747<br>X = 3305233.222  |

Existing water pipe material unknown - to be determine on site

## 1. ANCHORAGE AND THRUST BLOCKS SHOULD BE USED WHENEVER THE PIPELINE CHANGES VERTICAL OR HORIZONTAL DIRECTION BY MORE THAN 10°. THRUST BLOCKS SHOULD ALSO BE USED WHERE THE SIZE OF THE PIPELINE CHANGES, AT BLANK ENDS AND ON STEEP SLOPES (MORE THAN 1:6).