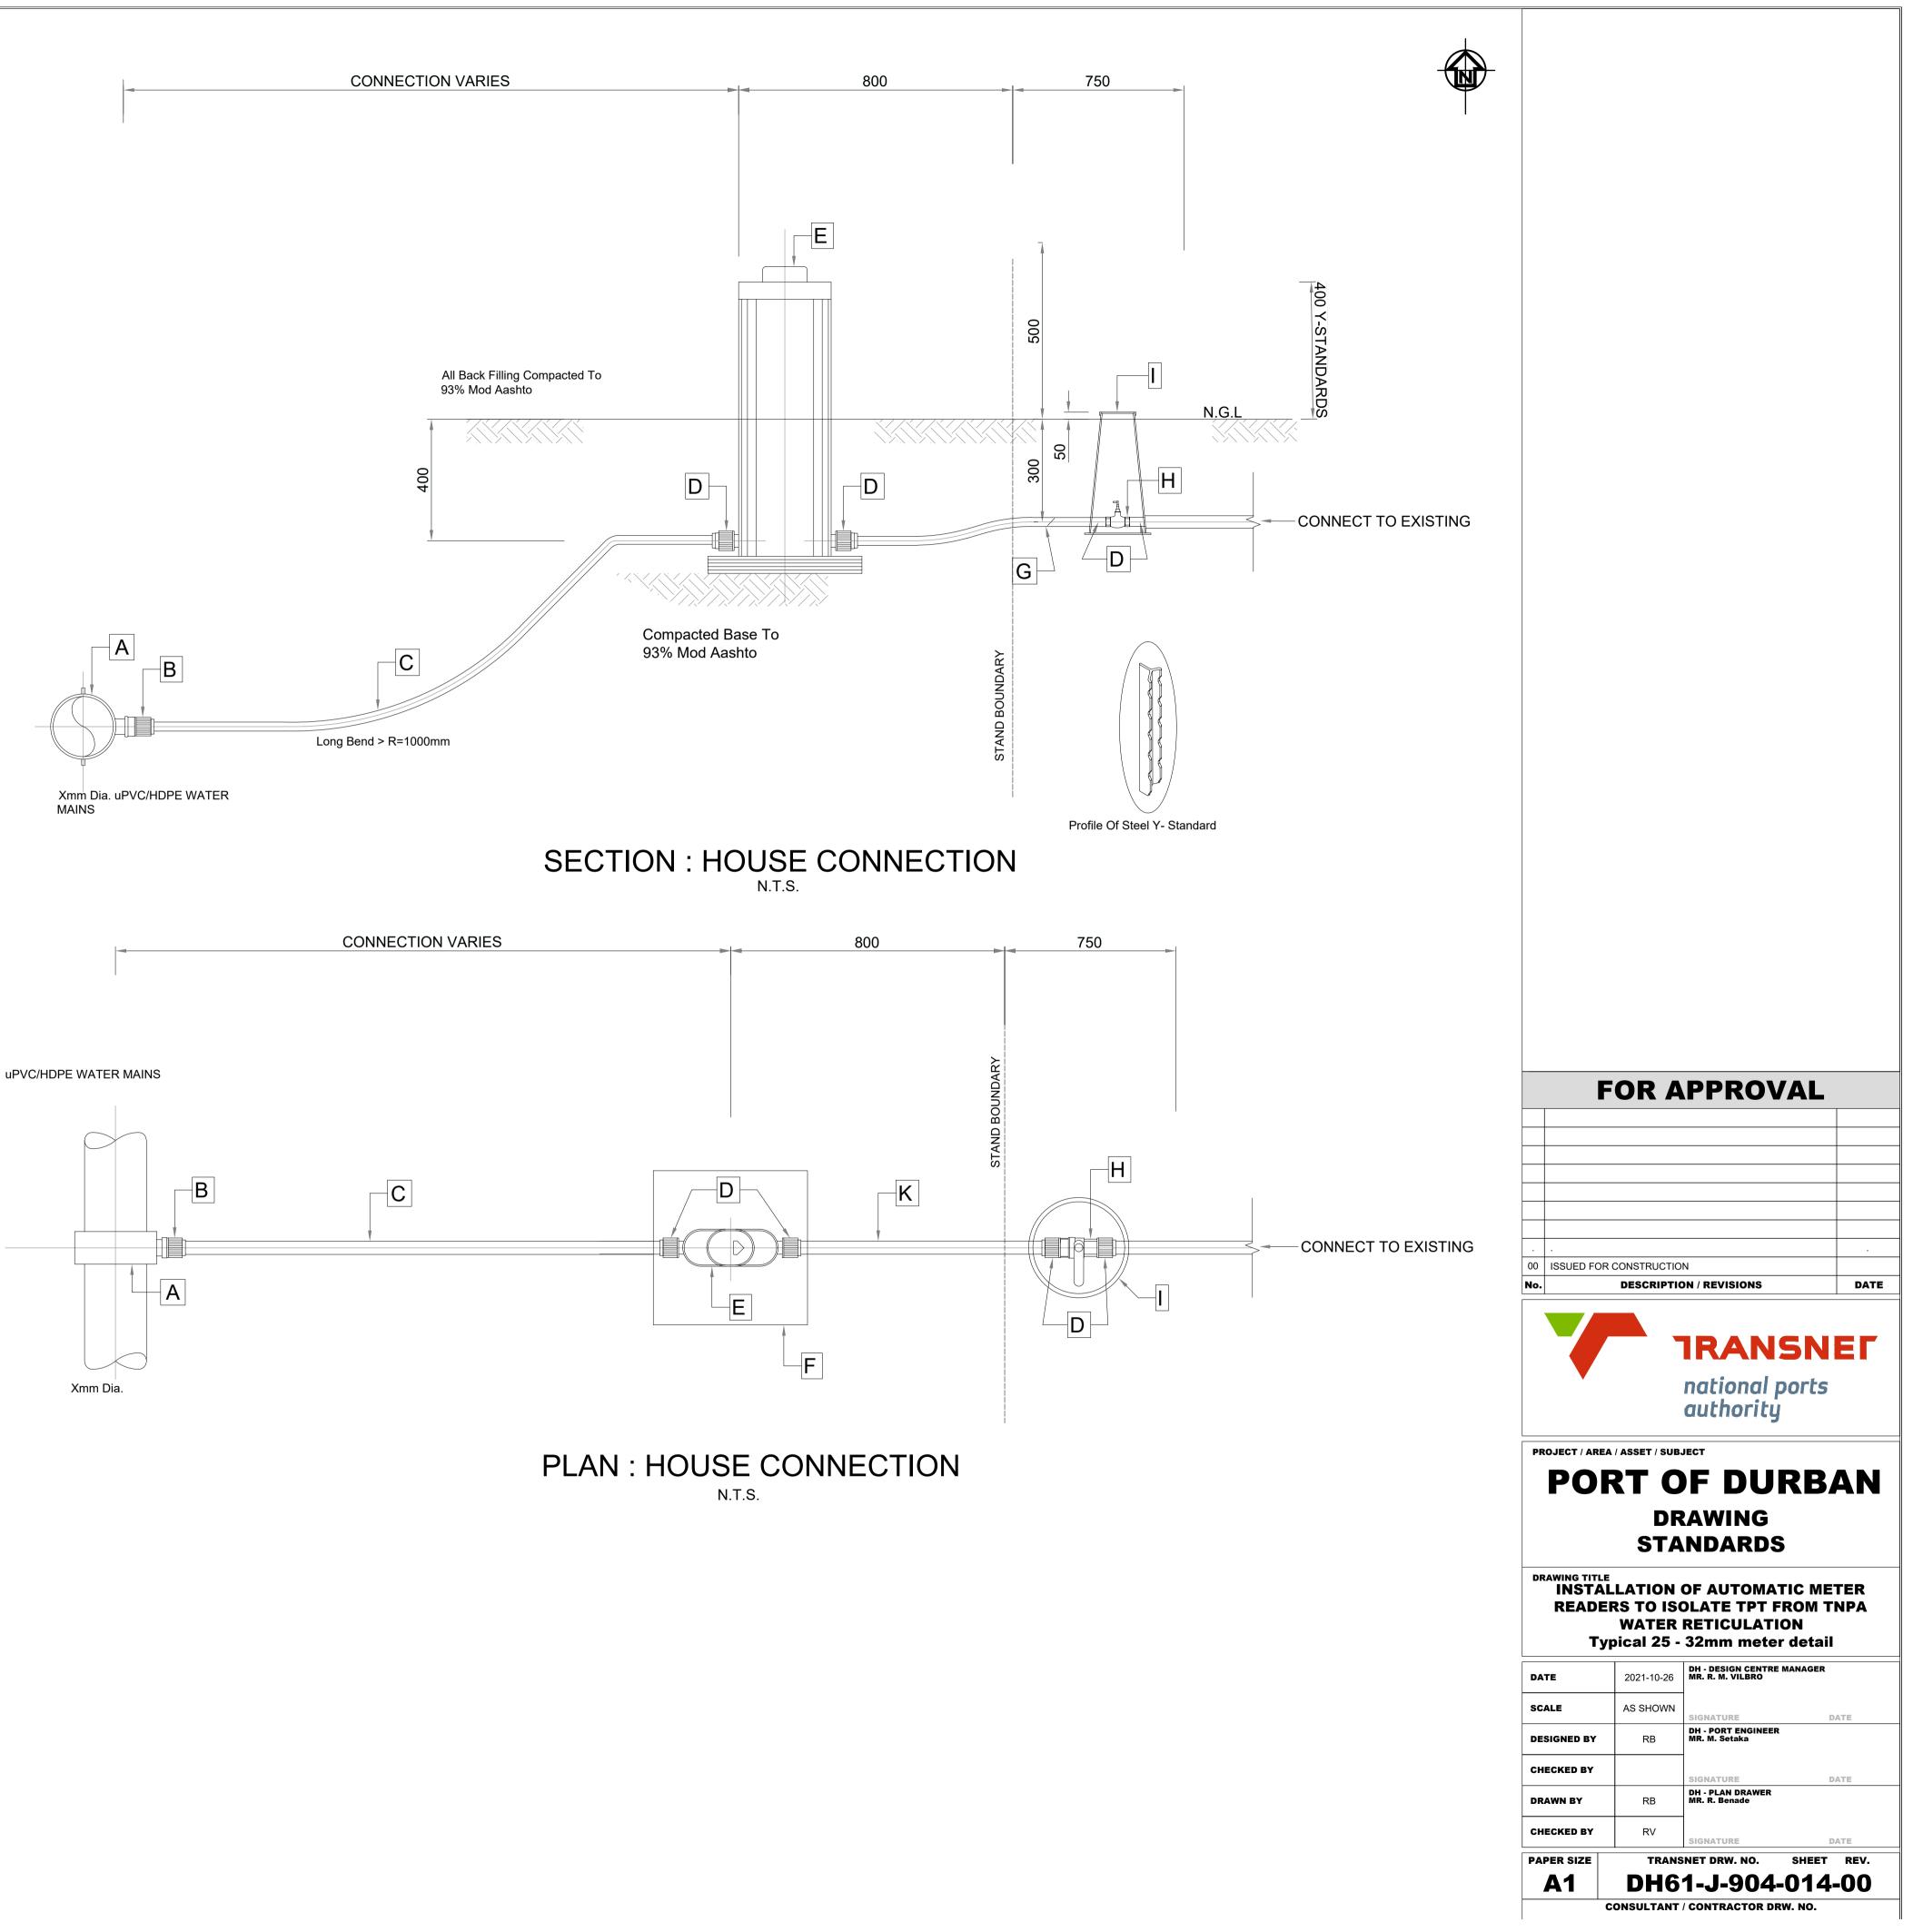

| PIPE SCHEDULE AND FITTINGS - 15mm- 25mm DIA. TYPICAL WATER METER INSTALLATION |                                                |             |                       |
|-------------------------------------------------------------------------------|------------------------------------------------|-------------|-----------------------|
|                                                                               | 32 mm PIPE SIZE                                |             | IPE SIZE              |
| ITEM                                                                          | DESCRIPTION                                    | SIZE(mm)    | No. OFF               |
| А                                                                             | SADDLE                                         | 32mm        | 1                     |
| В                                                                             | PLASSON MALE ADAPTOR                           | 32mm X 32mm | 1                     |
| С                                                                             | HDPE TYPE V CLASS 16 PIPE                      | 32mm        | LENGHT CUT<br>TO SUIT |
| D                                                                             | PLASSON MALE ADAPTOR                           | 32x25mm     | 4                     |
| Е                                                                             | PILLAR TYPE METERBOX COMPLETE WITH METER       | 25mm/32mm   | 1                     |
| F                                                                             | CONCRETE PAVING SLAB MIN 450mm SQ x 50mm THICK | 450mmX450mm | 1                     |
| G                                                                             | HDPE TYPE V CLASS 16 PIPE                      | 32mm        | LENGHT CUT<br>TO SUIT |
| Н                                                                             | COBRA BRASS BALL VALVE(BALL-O-STOP)            | 25mm/32mm   | 1                     |
| I                                                                             | POLYETHYLENE ROUND VALVE BOX                   | 110mm Dia   | 1                     |

## Ø25 mm WATER METER FOR Ø32 mm

## NOTES:

1. THIS METER CONNECTION TO BE MEASURED AS A UNIT

2. ONLY HEMP & PIPE THREAD SEALING TAPE IS TO BE USED ON THREADED JOINTS

3. ROAD CROSSING, PIPE AT LEAST 1200MM BELOW SURFACE OF ROAD

4. GRAVEL ROAD: LAYERWORKS COMPACTION IN 300MM LAYERS 5. TARRED OR SEALED ROADS: ONLY DRILLING ALOWED

6. ANY DEVIATION FROM THIS STANDARD LAYOUT TO BE APPROVED BY ENGINEER

TYPICAL ABOVE GROUND DOMESTIC METER DETAIL

**GENERAL NOTES:** 1

ANCHORAGE AND THRUST BLOCKS SHOULD BE USED WHENEVER THE PIPELINE CHANGES VERTICAL OR HORIZONTAL DIRECTION BY MORE THAN 10°. THRUST BLOCKS SHOULD ALSO BE USED WHERE THE SIZE OF THE PIPELINE CHANGES, AT BLANK ENDS AND ON STEEP SLOPES (MORE THAN 1:6).