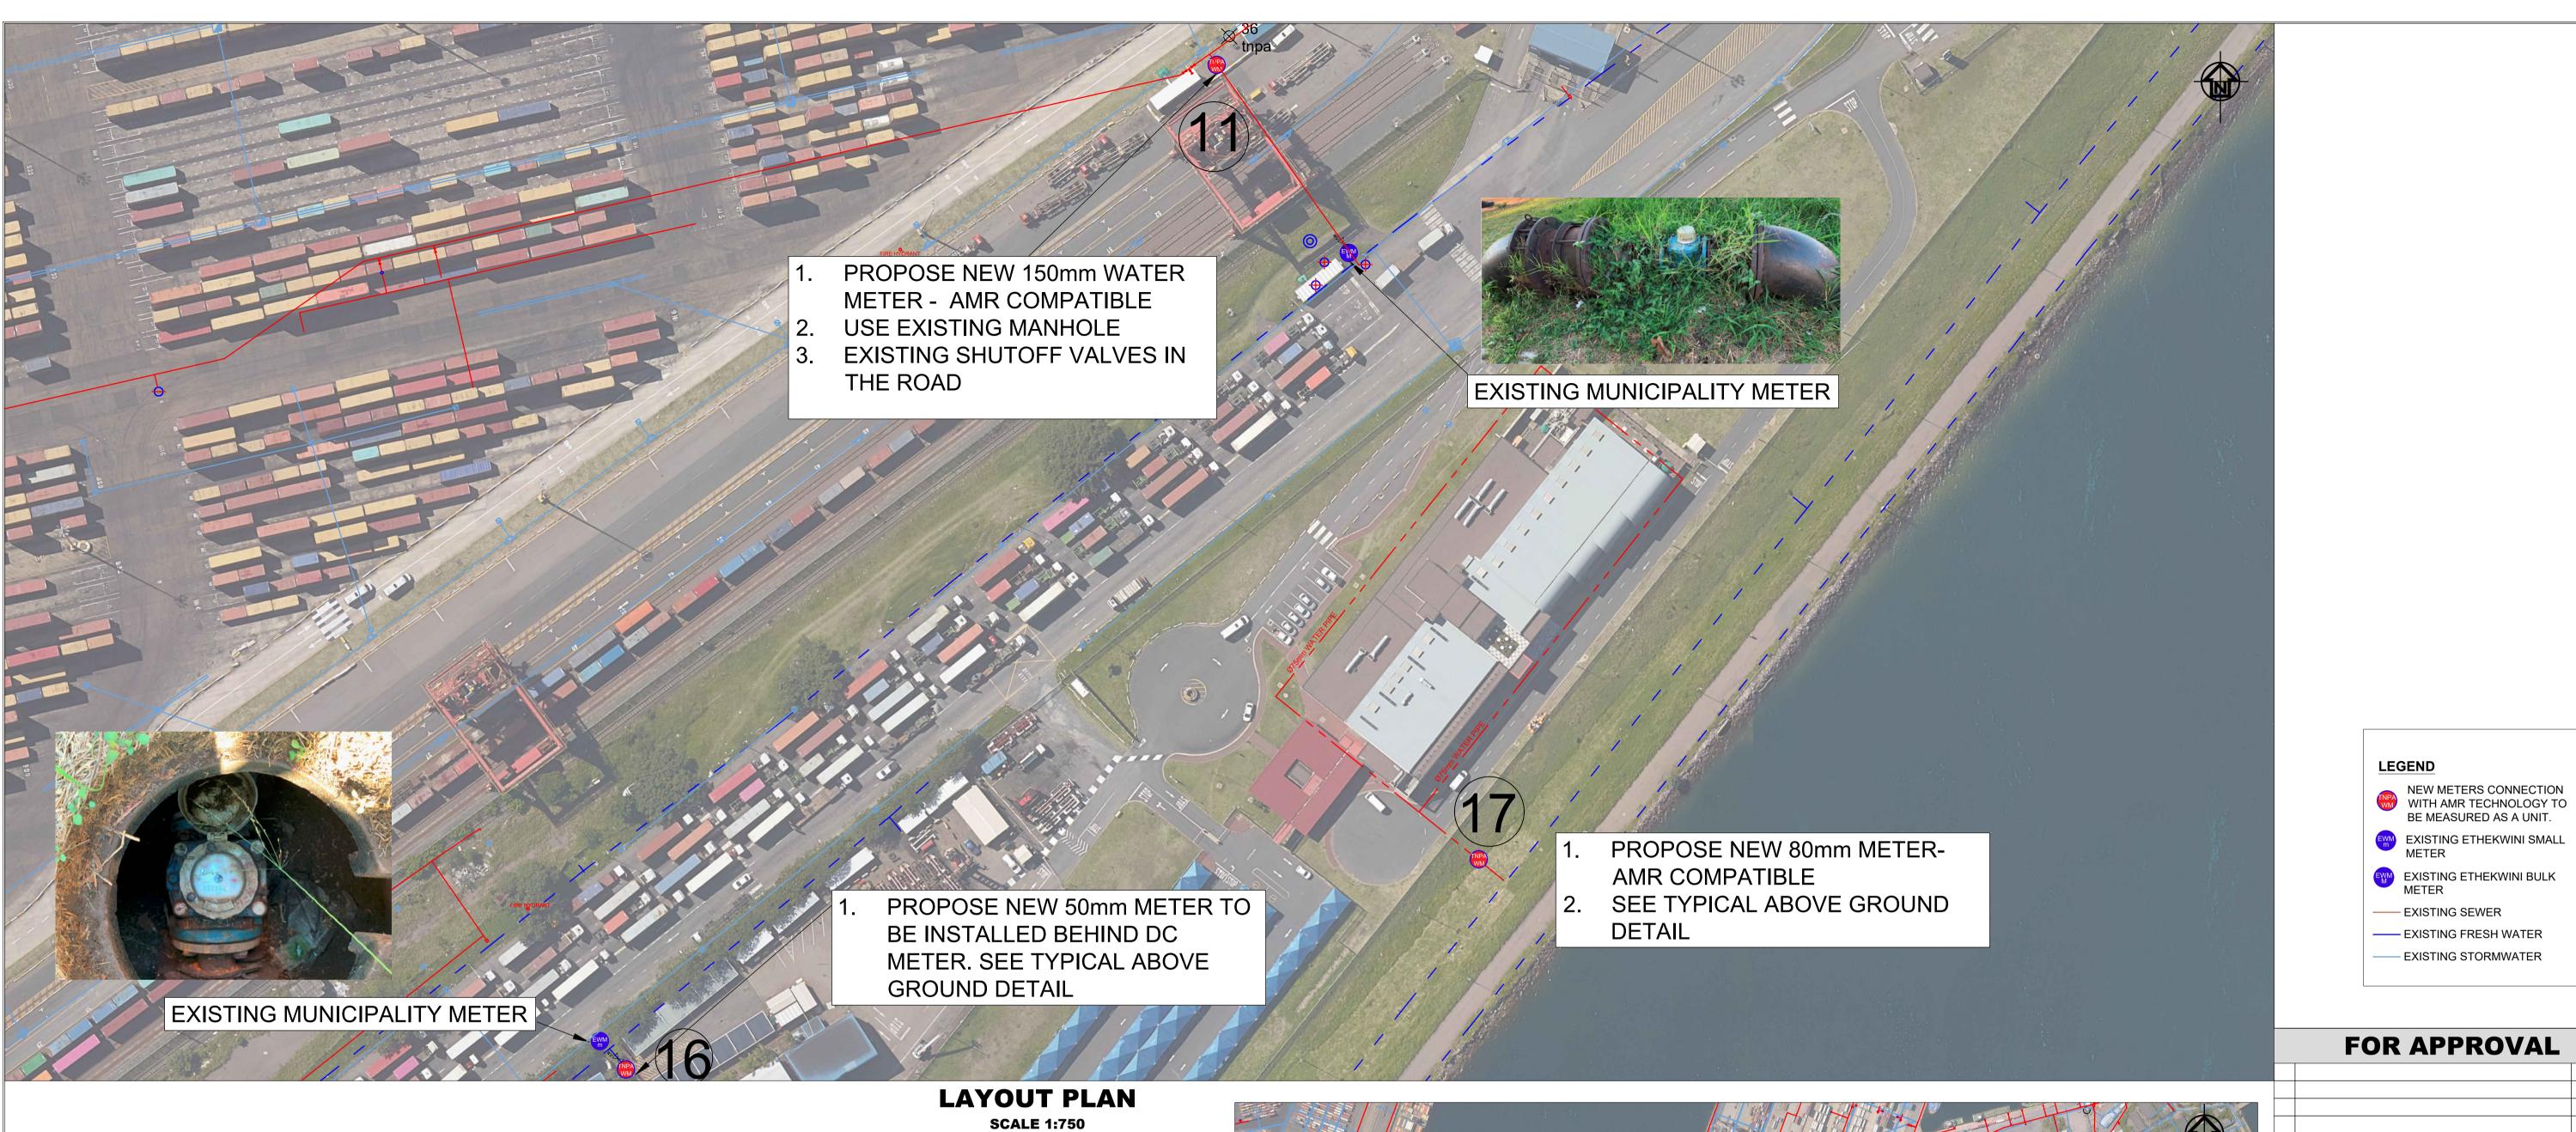

| Pier 1/ TPT Staff building & EES building |                  |                    |                     |                                                       |                                   |  |
|-------------------------------------------|------------------|--------------------|---------------------|-------------------------------------------------------|-----------------------------------|--|
| Meter No                                  | Propose AMR size | Existing pipe size | Exist pipe material | Meter to be installed above ground/ or inside manhole | Position of meter<br>Co-ordinates |  |
| 11                                        | 150mm            | 375mm              | Unknown             | Above ground                                          | Y= -2599.432<br>X= 3307362.997    |  |
| 16                                        | 50mm             | 50mm               | Unknown             | Above ground                                          | Y= -2434.323<br>X= 3307555.324    |  |
| 17                                        | 80mm             | 80mm               | PVC/HDPE            | Above ground attach to building                       | Y= -2679.957<br>X= 3307421.674    |  |

## **SITE PLAN SCALE 1:7500**

© Copyright vest in TNPA Port of Durban. No parts of this drawing may be copied, manipulated or used for personal gain with out the permission of TNPA Port of Durban.