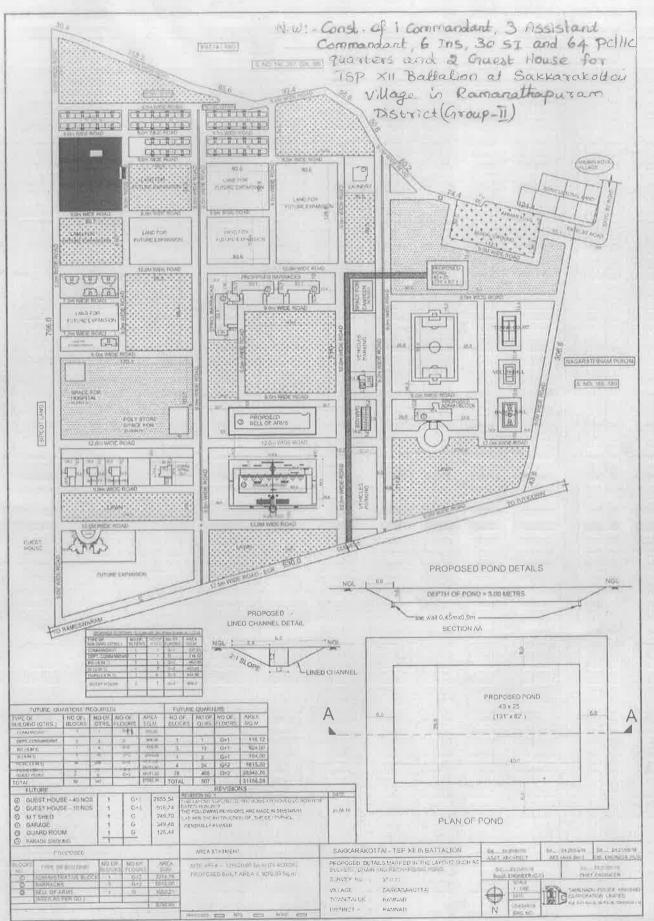

## TENDER CODING SHEET (RATE EXCLUSIVE OF GST TO BE FILLED UP BY THE TENDERER IN THIS CODING SHEET)

NAME OF WORK: FILLING LOWLYING AREA WITH GRAVEL ALROUND FOR THE WORK OF CONSTRUCTION OF 1 NO. OF COMMANDANT, 3 NOS. OF ASSISTANT COMMANDANT, 6 NOS. OF INS, 30 NOS. OF SI AND 64 NOS. OF PC/HC QUARTERS AND 2 NOS. OF GUEST HOUSE FOR TSP XII BATTALION AT SAKKARAKOTTAI VILLAGE IN RAMANATHAPURAM DISTRICT (GROUP-II)