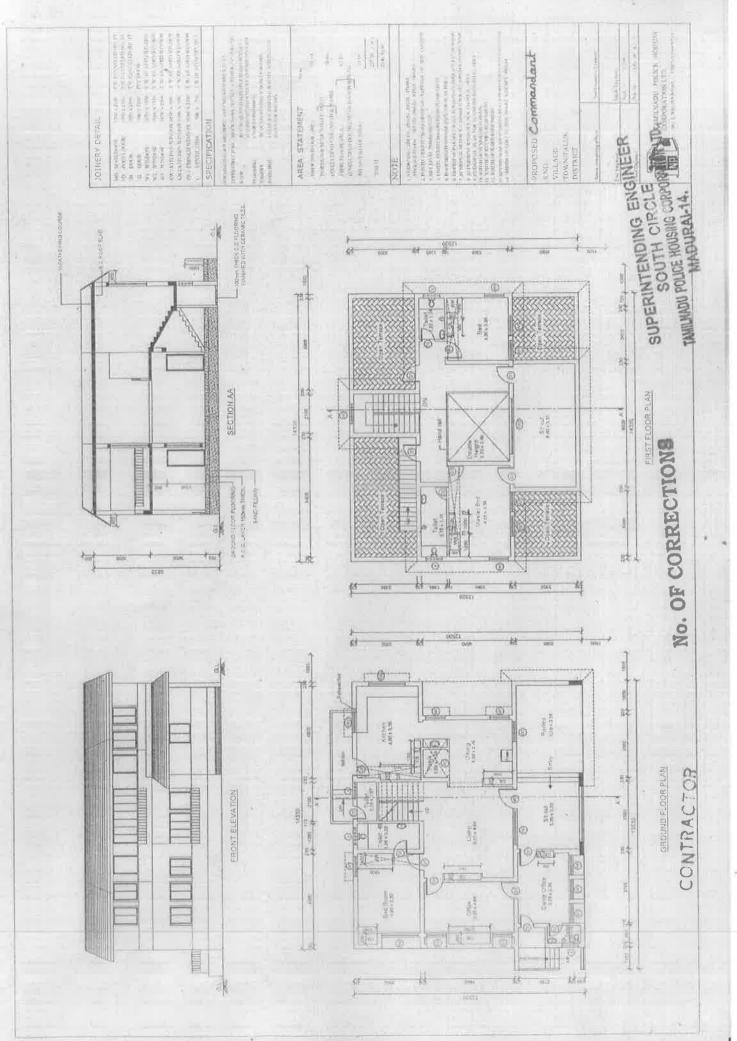

PROPOSED Assistant Commandant 14. [Se] INDICATES THE GOOMN LOFT AT UNCL. LEVEL Asst. Exc. Englaser (ARCH SEC) Exc. Fugure (P. l.

CONTRACTOR

2000

No. OF CORRECTIONS

Page-07

No. OF CORRECTIONS

SUPERINTENDING ENGINEER SOUTH CIRCLE TANILNADU POLICE HOUSING CGRPORATION LTD. MADURAI-14.