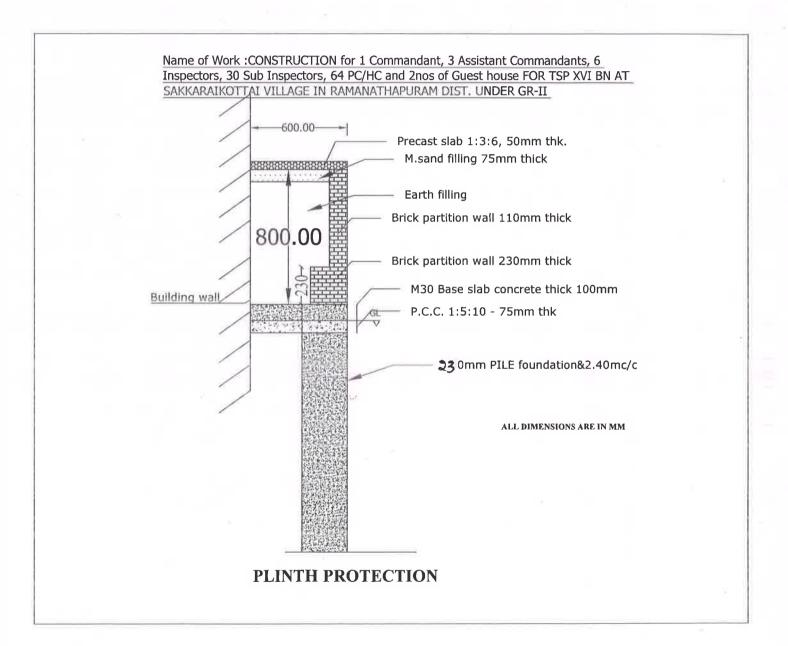

TENDER CODING SHEET (RATE EXCLUSIVE OF GST TO BE FILLED UP BY THE TENDERER IN THIS CODING SHEET)

NAME OF WORK: PROVIDING PLINTH PROTECTION FOR THE WORK OF CONSTRUCTION OF 1 NO. OF COMMANDANT, 3 NOS. OF ASSISTANT COMMANDANT, 6 NOS. OF INS, 30 NOS. OF SI AND 64 NOS. OF PC/HC QUARTERS AND 2 NOS. OF GUEST HOUSE FOR TSP XII BATTALION AT SAKKARAKOTTAI VILLAGE IN RAMANATHAPURAM DISTRICT (GROUP-II)