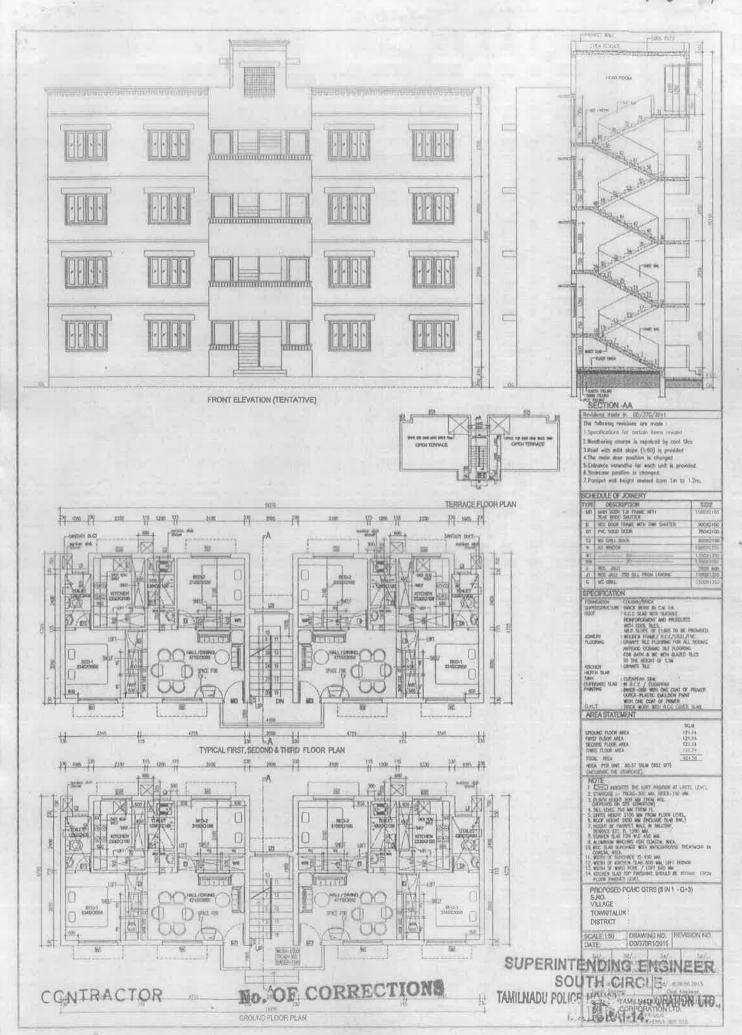

PROPOSED Assistant Commandant 14. [Se] INDICATES THE GOOMN LOFT AT UNCL. LEVEL Asst. Exc. Englaser (ARCH SEC) Exc. Fugure (P. l.

CONTRACTOR

2000

No. OF CORRECTIONS

Page-07

No. OF CORRECTIONS

SUPERINTENDING ENGINEER SOUTH CIRCLE TANILNADU POLICE HOUSING CGRPORATION LTD. MADURAI-14.