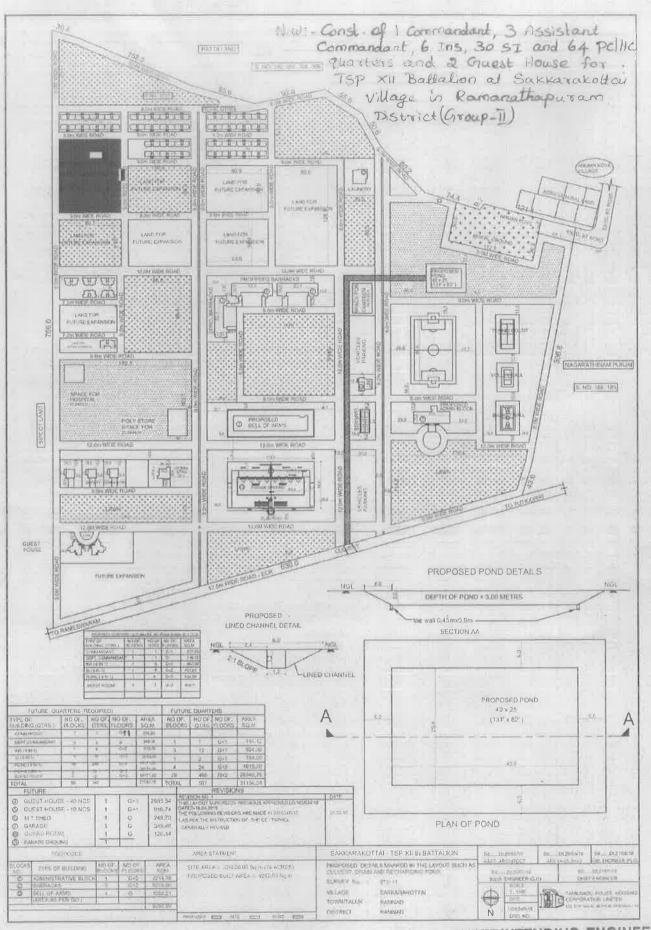

TENDER CODING SHEET (RATE EXCLUSIVE OF GST TO BE FILLED UP BY THE TENDERER IN THIS CODING SHEET)

NAME OF WORK: PROVIDING PLINTH PROTECTION FOR THE WORK OF CONSTRUCTION OF 1 NO. OF COMMANDANT, 3 NOS. OF ASSISTANT COMMANDANT, 6 NOS. OF INS, 30 NOS. OF SI AND 64 NOS. OF PC/HC QUARTERS AND 2 NOS. OF GUEST HOUSE FOR TSP XII BATTALION AT SAKKARAKOTTAI VILLAGE IN RAMANATHAPURAM DISTRICT (GROUP-II)