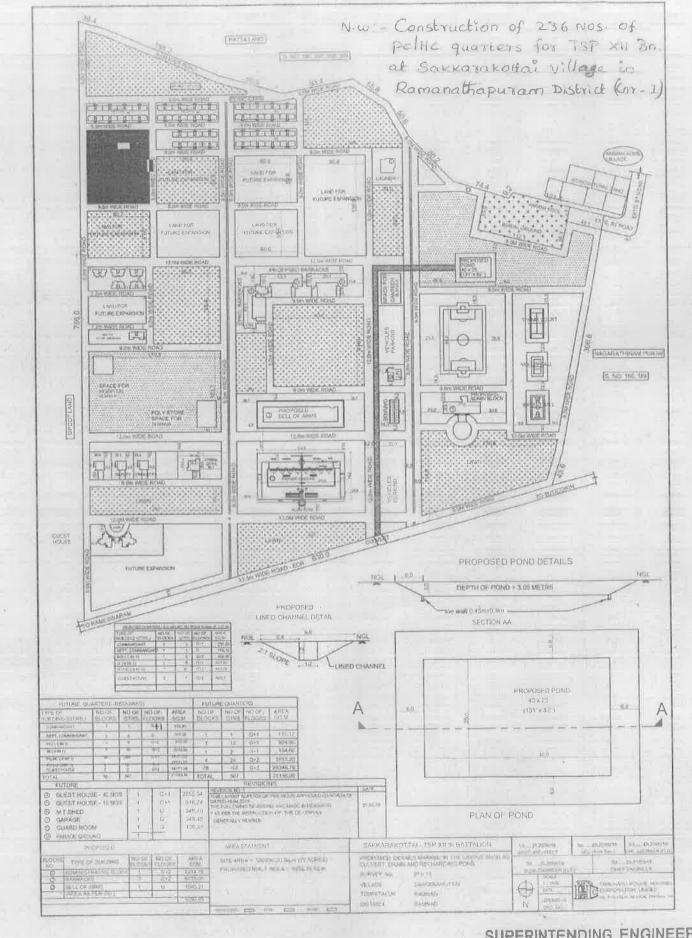

## NAME OF WORK : PROVIDING CUPBOARD SHUTTERS FOR THE WORK OF CONSTRUCTION OF 236 NOS. OF PC/HC QUARTERS FOR TSP XII BATTALION AT SAKKARAKOTTAI VILLAGE IN RAMANATHAPURAM DISTRICT (GROUP-I)

|                                                                                                                                                                                                         |                                                                                                                                                           |                                                                                                                                                           | figures and in words                                                                                                                                      |                                                                                                                                                           |
|---------------------------------------------------------------------------------------------------------------------------------------------------------------------------------------------------------|-----------------------------------------------------------------------------------------------------------------------------------------------------------|-----------------------------------------------------------------------------------------------------------------------------------------------------------|-----------------------------------------------------------------------------------------------------------------------------------------------------------|-----------------------------------------------------------------------------------------------------------------------------------------------------------|
| Cup board/ward robes double leaf shutters<br>using 9mm thick phenol bonded BWR<br>grade plywood, TW frames, styles & rails<br>including two coat enamel paint over one<br>coat primer with brass screws | 1065.60                                                                                                                                                   | 1 Sqm                                                                                                                                                     |                                                                                                                                                           |                                                                                                                                                           |
| TOTAL                                                                                                                                                                                                   |                                                                                                                                                           |                                                                                                                                                           |                                                                                                                                                           |                                                                                                                                                           |
|                                                                                                                                                                                                         |                                                                                                                                                           | i                                                                                                                                                         |                                                                                                                                                           | 1                                                                                                                                                         |
| 1<br>2                                                                                                                                                                                                  | using 9mm thick phenol bonded BWR<br>grade plywood, TW frames, styles & rails<br>ncluding two coat enamel paint over one<br>coat primer with brass screws | using 9mm thick phenol bonded BWR<br>grade plywood, TW frames, styles & rails<br>ncluding two coat enamel paint over one<br>coat primer with brass screws | using 9mm thick phenol bonded BWR<br>grade plywood, TW frames, styles & rails<br>ncluding two coat enamel paint over one<br>coat primer with brass screws | using 9mm thick phenol bonded BWR<br>grade plywood, TW frames, styles & rails<br>ncluding two coat enamel paint over one<br>coat primer with brass screws |