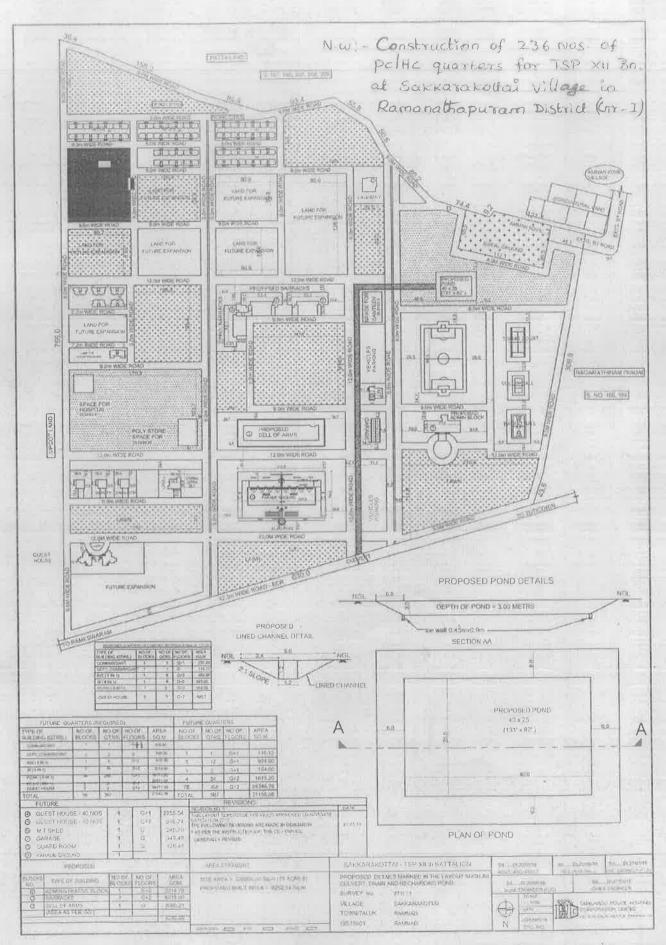

## NAME OF WORK: PROVIDING UG CABLE FOR A,B,C,D,E,F,G AND H BLOCK FOR THE WORK OF CONSTRUCTION OF 236 NOS. OF PC/HC QUARTERS FOR TSP XII BATTALION AT SAKKARAKOTTAI VILLAGE IN RAMANATHAPURAM DISTRICT (GROUP-I) [RE-TENDER]