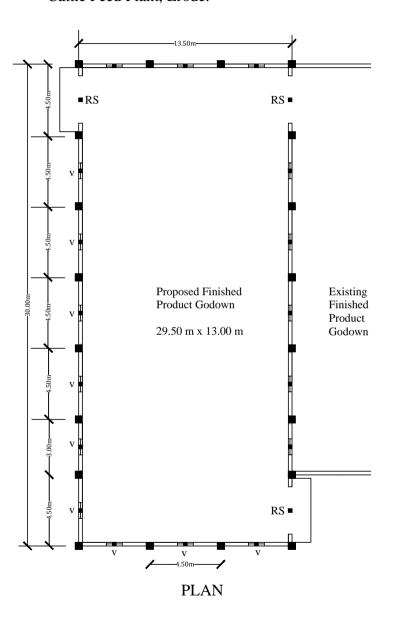

Name of Union: Erode District Cooperative Milk Producers Union Limited Subject: Proposed Construction of Finished Product Godown at Cattle Feed Plant, Erode.

All Dimensions are in 'm'

Name of Union: Erode District Cooperative Milk Producers Union Limited Subject: Proposed Construction of Finished Product Godown at Cattle Feed Plant, Erode.