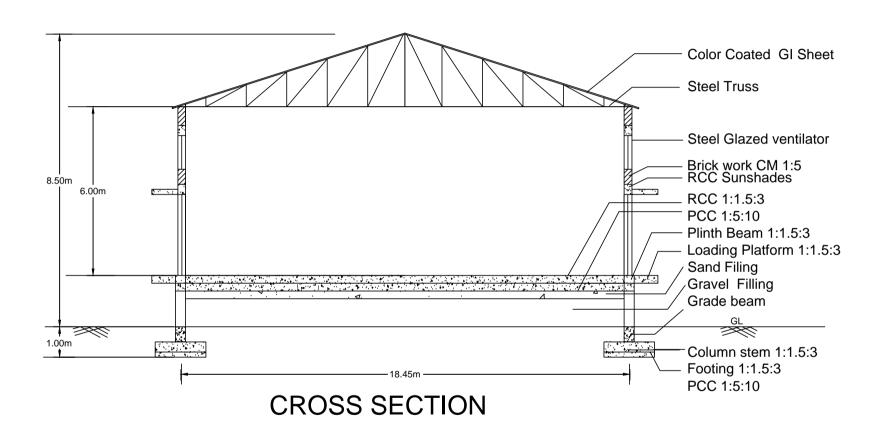

All Dimensions are in 'm'

Name of Union : Erode District Cooperative Milk Producers Union Limited Subject: Proposed Construction of Raw Material Godown at Cattle Feed Plant, Erode. -18.00m--4.50m--4.50m-4.00m 4.00m 4.00m 4.00m 4.00m 4.00m Proposed Raw Material Godown 60.00m 4.00m 60.00 m x 18.00 m 4.00m 4.00m 4.00m 4.00m 4.00m 4.00m All Dimensions are in 'm' PLAN

Name of Union: Erode District Cooperative Milk Producers Union Limited Subject: Proposed Construction of Raw Material Godown at Cattle Feed Plant, Erode.

All Dimensions are in 'm'