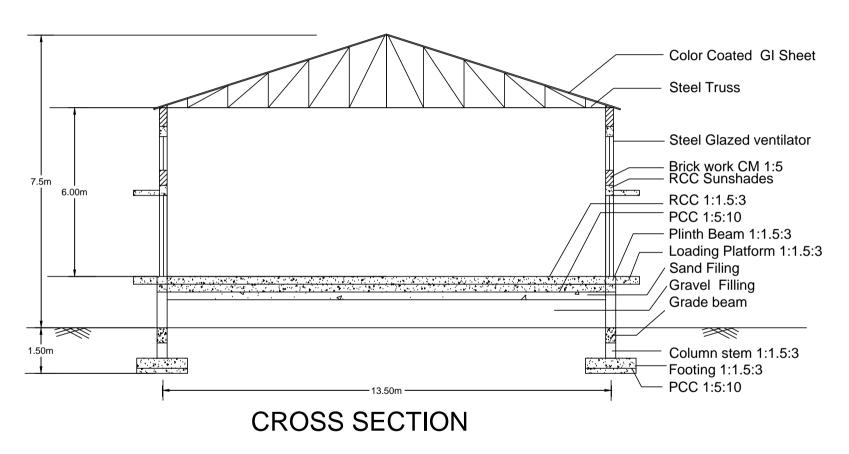

Name of Union: Erode District Cooperative Milk Producers Union Limited Subject: Proposed Construction of Finished Product Godown at Cattle Feed Plant, Erode.

All Dimensions are in 'm'

Name of Union: Erode District Cooperative Milk Producers Union Limited Subject: Proposed Construction of Finished Product Godown at Cattle Feed Plant, Erode.