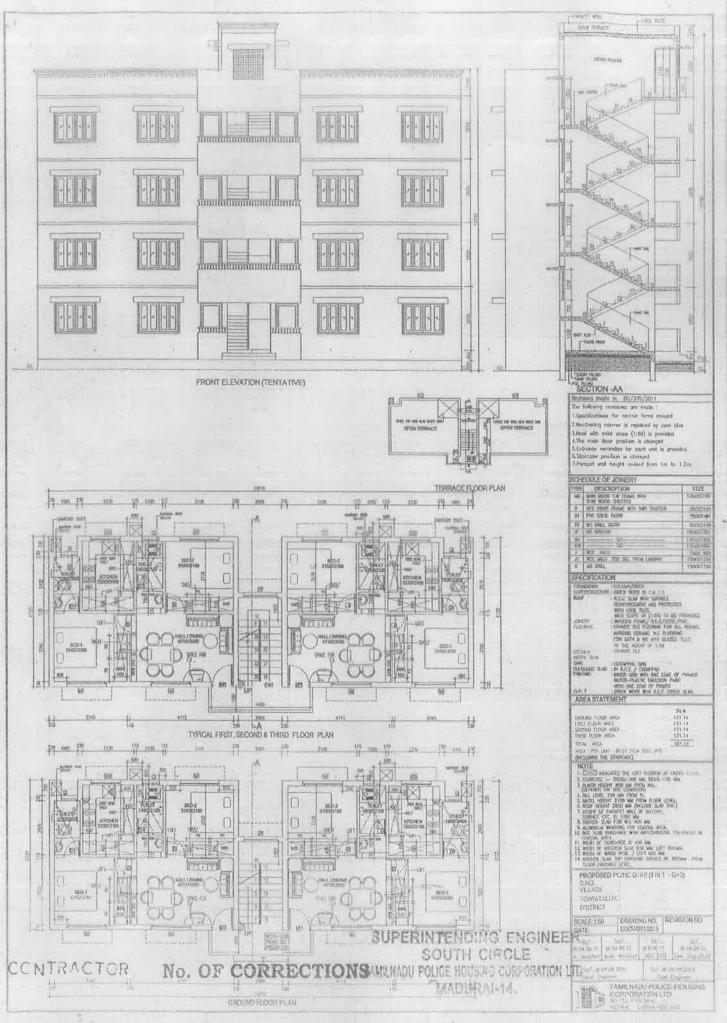

## NAME OF WORK : PROVIDING CUPBOARD SHUTTERS FOR THE WORK OF CONSTRUCTION OF 236 NOS. OF PC/HC QUARTERS FOR TSP XII BATTALION AT SAKKARAKOTTAI VILLAGE IN RAMANATHAPURAM DISTRICT (GROUP-I) [RE-TENDER]

## Page - 03

CONTRACTOR

No. OF CORRECTIONS

SUPERINTENDING ENGINEER SOUTH CIRCLE TAMILINADU POLICE HOUSING CORPORATION LTD., MADURAI-14.