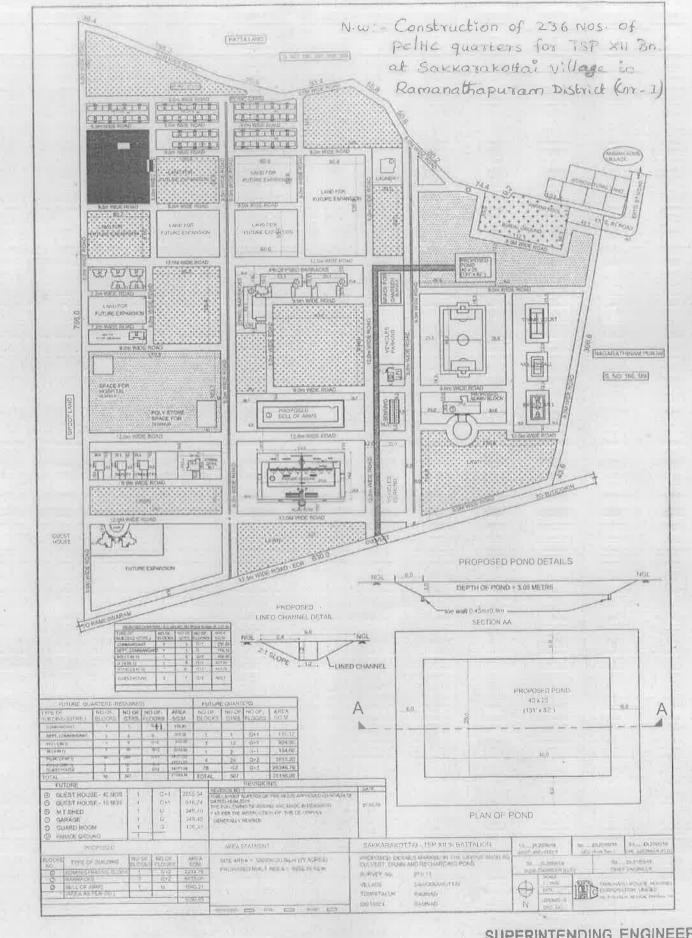

## NAME OF WORK : PROVIDING CUPBOARD SHUTTERS FOR THE WORK OF CONSTRUCTION OF 236 NOS. OF PC/HC QUARTERS FOR TSP XII BATTALION AT SAKKARAKOTTAI VILLAGE IN RAMANATHAPURAM DISTRICT (GROUP-I) [RE-TENDER]

## Page - 03

CONTRACTOR

No. OF CORRECTIONS

SUPERINTENDING ENGINEER SOUTH CIRCLE TAMILINADU POLICE HOUSING CORPORATION LTD., MADURAI-14.