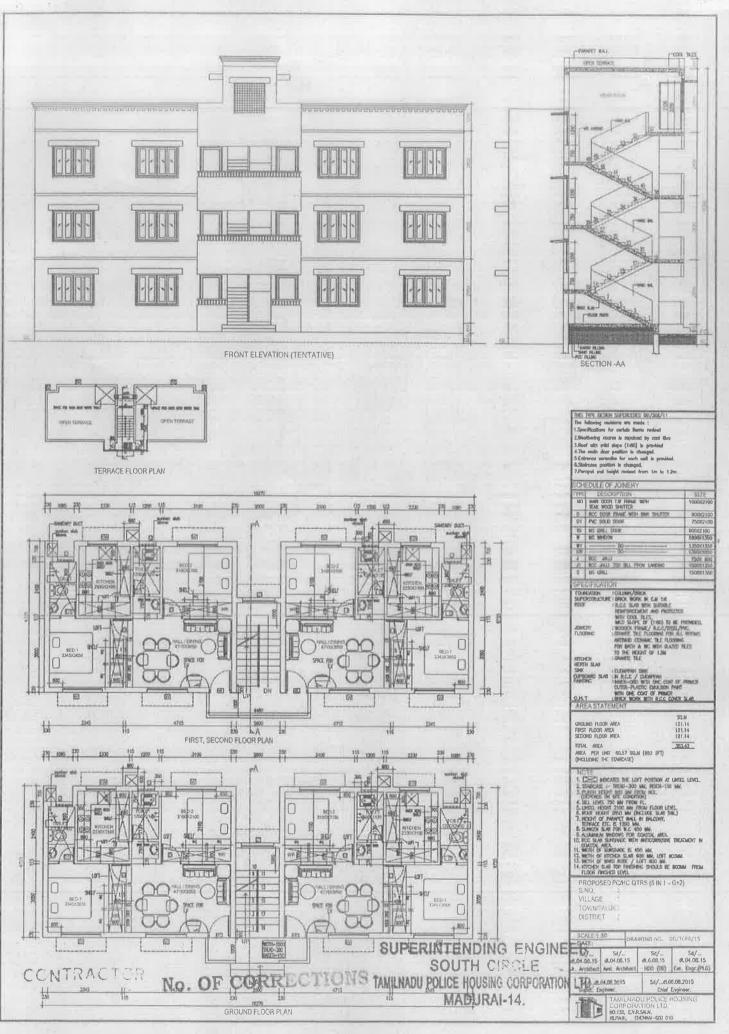

## NAME OF WORK : PROVIDING CUPBOARD SHUTTERS FOR THE WORK OF CONSTRUCTION OF 236 NOS. OF PC/HC QUARTERS FOR TSP XII BATTALION AT SAKKARAKOTTAI VILLAGE IN RAMANATHAPURAM DISTRICT (GROUP-I) [RE-TENDER]

## Page - 03

CONTRACTOR

No. OF CORRECTIONS

SUPERINTENDING ENGINEER SOUTH CIRCLE TAMILINADU POLICE HOUSING CORPORATION LTD., MADURAI-14.