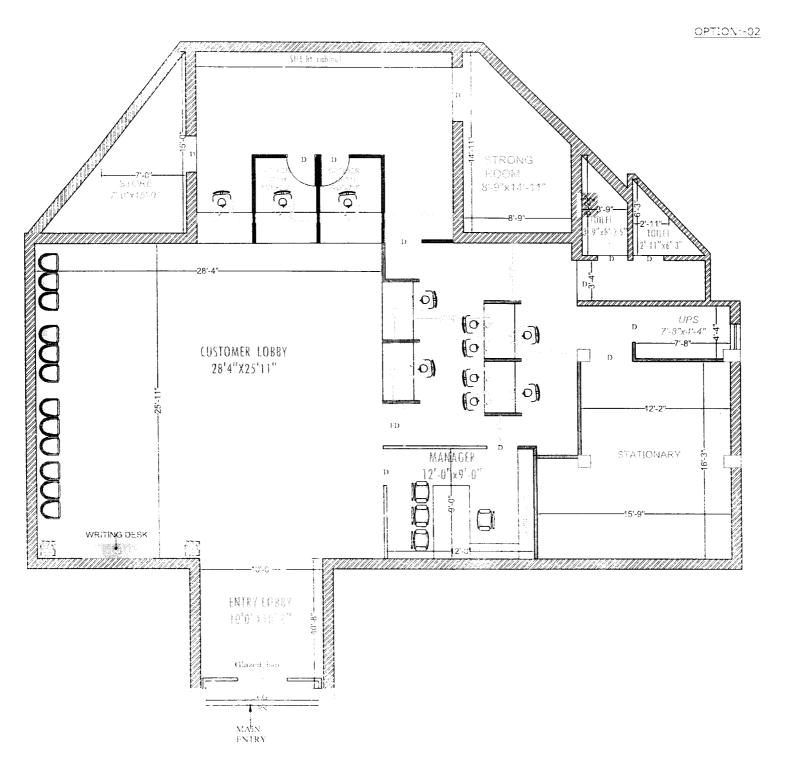

Standard to Pagantian

TOTAL INTERNAL AREA = 1448.00sqft.(Approximate)

#### PROJECT

PROPOSED INTERIOR LAYOUT OF UNION BANK OF INDIA

AUNAWADA RAJAULI BRANCH

#### UNION BANK OF INDIA

DRAWN BY CHECKED BY DATE

1/2 × 8.0 ×

SHEET TITLE

FRAVAS TIT.

INTERIOR LAYOUT

|         | OF INDIA, NAWADA BRA                                                                                                                          |       |        |      |        |
|---------|-----------------------------------------------------------------------------------------------------------------------------------------------|-------|--------|------|--------|
|         |                                                                                                                                               |       |        |      |        |
| I. No.  | DESCRIPTION                                                                                                                                   | UNIT  | QTY.   | RATE | AMOUNT |
| 1. 110. | Note-I: Anti-termite with Chloropyrphos of approved band and make to                                                                          |       |        |      |        |
|         | he done on all wooden surfaces.                                                                                                               |       |        |      |        |
|         | Note-II: Wherever painting items are mentioned, these always include                                                                          |       |        |      |        |
|         | the base coats of primer required and a minimum of 2 coats of the Final paint. Anti-termite with Chloropyrphos of acoroved brand and make to  |       |        |      |        |
|         | be done on all wooden surfaces.                                                                                                               |       |        |      |        |
|         | Note-III:Lamianate pasting pattern /design as per banks design                                                                                |       |        |      |        |
|         | quideline                                                                                                                                     |       |        |      |        |
| 1       | (FULL HEIGHT PARTITION) Providing and fixing fullheight double                                                                                |       |        |      |        |
|         | skin partitions in cabins etc. with frames of 2" x 2" (finished size)                                                                         |       |        |      |        |
|         | seasoned hardwood members (hollock / malaysian sal) at max.                                                                                   |       |        |      |        |
|         | intervals of 2'-0" x 2'-0" c/c with provision of bigger members at skirting,                                                                  |       |        |      |        |
|         | fixing to door frames, etc. all wood work to be treated with 1st quality anti-termite paint, and covered with 6 mm thick bwp Plywood of       |       |        |      |        |
|         | approved make covered with various finishing layers as per design and                                                                         |       |        |      |        |
|         | details including 1 mm thick laminate. (All visible wood to be of 1st                                                                         |       |        |      |        |
|         | quality "ghambhar") and shall be painted with Premium 1st quality paint                                                                       |       |        |      |        |
|         | / polished as per instructions of Bank. Laminates shall have a number                                                                         |       |        |      |        |
|         | of horizontl / vertical grooves and the ply under such grooves shall be                                                                       |       |        |      |        |
|         | painted with approved colours.  Opening for communication / conversation shall be povided as required                                         |       |        |      |        |
|         | as per detailed design and nothing extra shall be paid / deduction for                                                                        |       |        |      |        |
|         | the same. The height of the partition shall be measured upto the R.C.C.                                                                       |       |        |      |        |
|         | Roof, if applicable.All doors including sliding doors / openable doors,                                                                       |       |        |      |        |
|         | with all fittings including ISI Marked Bolts, etc., shall be included in the                                                                  |       |        |      |        |
|         | same price. Doors shall be of heavy sections matching the partition,                                                                          |       |        |      |        |
|         | and shall have 8.0 mm thick etched glass as per design.All items                                                                              |       |        |      |        |
|         | necessary for completing the above mentioned work are deemed to be                                                                            |       |        |      |        |
|         | included in the scope of work, whether or not they are specifically mentioned in the B.O.Q / tender documents / drawings. as per              |       |        |      |        |
|         | approved design and direction of the bank/ Architect.                                                                                         |       |        |      |        |
|         |                                                                                                                                               | S.Ft. | 420.00 |      |        |
| 2       | Semi Glazed Partition -The partition between the level 3'-0" to 7'-0"                                                                         |       |        |      |        |
|         | have 8 mm thk Float glass with 3M Make CRYSTAL engraved etching                                                                               |       |        |      |        |
|         | film. Glass panel as an insert with 3 1/4"x1" thk.beach wood (BW)                                                                             |       |        |      |        |
|         | beading with melamine spray polish including all hardwares etc. complete. The partition should be firmly fixed on floor/ counter/             |       |        |      |        |
|         | wall.Opening for communication / conversation shall be povided as                                                                             |       |        |      |        |
|         | required as per detailed design and nothing extra shall be paid /                                                                             |       |        |      |        |
|         | deduction for the same.All doors including sliding doors / openable                                                                           |       |        |      |        |
|         | doors, with all fittings including ISI Marked Floor Springs, Hinges, Bolts,                                                                   |       |        |      |        |
|         | etc shall be included in the same price. Doors shall be of heavy                                                                              |       |        |      |        |
|         | sections matching the partition as per design and shall have 8.0 mm                                                                           |       |        |      |        |
|         | thick etched glass as per design. All items necessary for completing the above mentioned work are deemed to be included in the scope of work. |       |        |      |        |
|         | whether or not they are specifically mentioned in the B.O.Q / tender                                                                          |       |        |      |        |
|         | documents / drawings.as per approved design and direction of the                                                                              |       |        |      |        |
|         | Architect.                                                                                                                                    | S.Ft. | 320.00 |      |        |