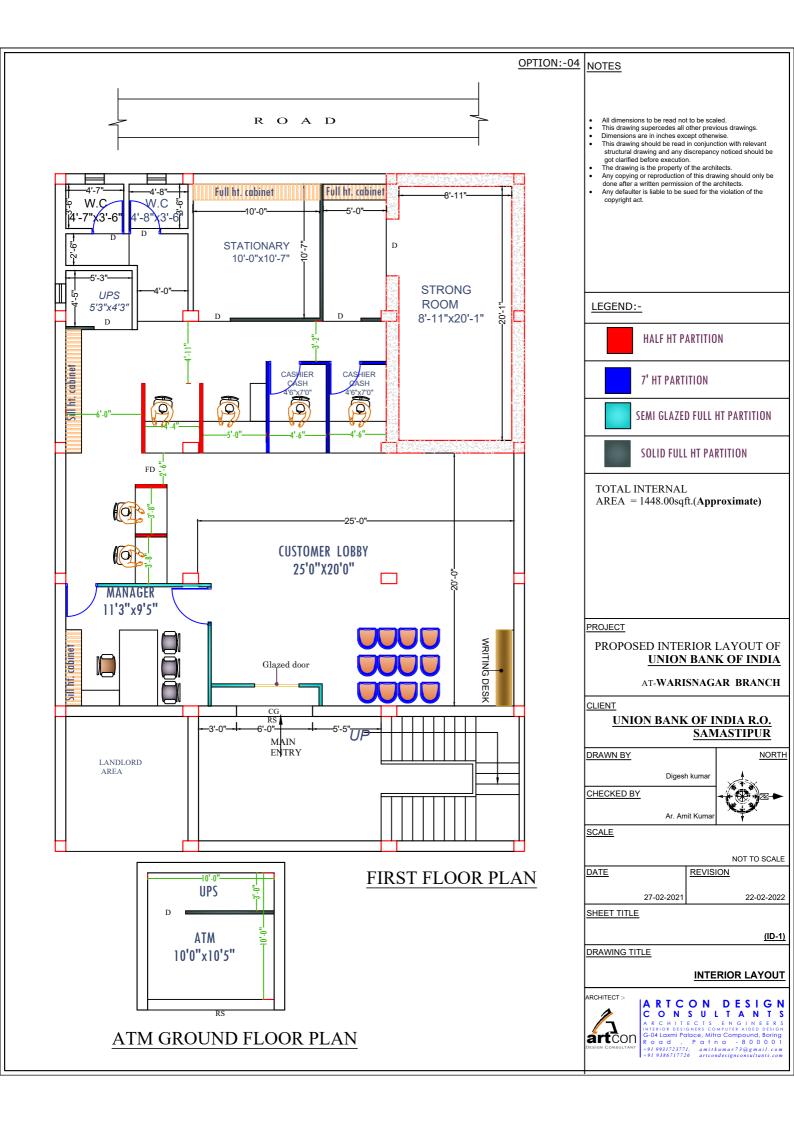

## Index

- 1. Section 1 (Tender Notice)
- 2. Section 2 (Letter Submitting Tender)
- 3. Section 3 (Specimen Copy of Agreement)
- 4. Section 4 (General Conditions of Contract)
- 5. Appendix Referred to in the General Conditions
- 6. Technical Specification for Furnishing Works
- 7. Approved Material Specification for Furnishing Work
- 8. Bill of Quantities for Furnishing Work
- 9. Furnishing Work Layout

## <u>List of Furnishing Material for Kishunpur Baikunth (Warisnagar) Branch, Union Bank of India</u>

| Description of Material     | Make of Material                                                                                                    |
|-----------------------------|---------------------------------------------------------------------------------------------------------------------|
| Plywood                     | Anchor / Archid / Century / Kenwood / Garnet / Samrat / Green / Mayur or equivalent (6mm, 9mm, 12mm, 19mm).         |
| Laminates                   | Formica / Greenlam / Century / Signature / Heritage / Archid / Newmica / Kitmica or equivalent. (1.0 / 1.5mm thick) |
| Block board                 | Anchor / Century / Archid / Green / Marino / Multiply or equivalent.                                                |
| Soft Board (pin up board)   | Jolly board, Western India plywood or equivalent.                                                                   |
| Gyp. board                  | India gypsum or equivalent.                                                                                         |
| Metal ceiling               | Luxelon, Superseal, Trident, Armstrong or equivalent.                                                               |
| Vertical blinds             | Vista, Universal or equivalent.                                                                                     |
| Screws                      | GKW / Mettle fold or equivalent                                                                                     |
| Brass hinges                | Reliance / Punit heavy duty or equivalent.                                                                          |
| Hardware                    | Shalimar, Everite / Reliance or equivalent (brass powder coated)                                                    |
| Drawer shutter lock         | Vijayan / Godrej (3 set of keys) or equivalent.                                                                     |
| Ball catch                  | Magnetic (M-2) / Brass or equivalent.                                                                               |
| Door lock / handles         | 4-C ACME, Golden, Godrej, Ultra or equivalent.                                                                      |
| Veneer                      | Anchor / URO / Durian / Century or equivalent.                                                                      |
| Adhesives                   | Fevicol (SH), Mowicoll, Mahacol, Araldite or equivalent.                                                            |
| Wood preservatives          | Woodguard, PCI, Black Japan or equivalent.                                                                          |
| Door closure                | Yale / Efficient gazets, Everite Hyper ,Godrej or equivalent.                                                       |
| Glass                       | Modi / Triveni / Hindustan Palington / Asahi / Saint Gobain or equivalent.                                          |
| Glass tinted                | Same as above.                                                                                                      |
| Melamine Polish             | Asian paint, MRF, Nerolac or equivalent                                                                             |
|                             | French / Zinc oxide or equivalent                                                                                   |
| Paint                       | ICI, Burger, Nerolac, Asian.                                                                                        |
| AC grill                    | Air products, Omicron, Patrawala                                                                                    |
| Vitrified tiles             | Marbonite of HR Jhonson, Navin ,Somany                                                                              |
| Ceramic tiles               | Jhonson & Jhonson, Kajaria, Nitco, Regency or equivalent                                                            |
| Alu. Door & window sections | Ajit India / Jindal / Indal / Bhansali or equivalent of 25 microns.                                                 |