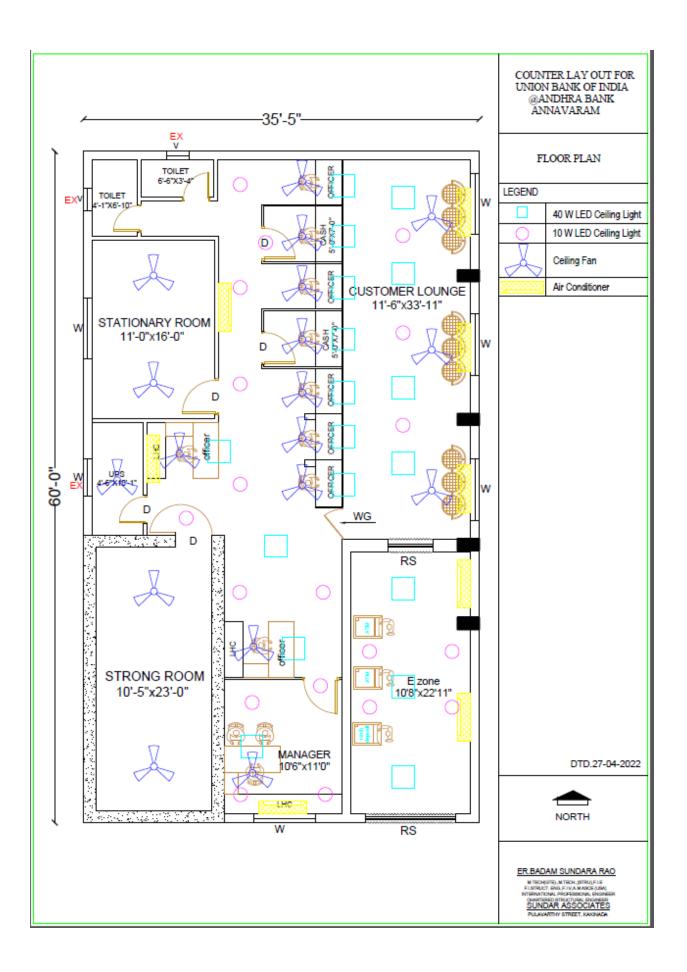

# PROPOSED ELECTRICAL INCLUDING LAN WORKS

# UNION BANK OF INDIA, ANNAVARAM BRANCH

# KAKINADA REGION

UNION BANK OF INDIA Regional Office (Kakinada) D.No.13-1-61/61, 2<sup>ND</sup> FLOOR, KATYAYANI COMPLEX, MAIN ROAD, KAKINADA - 533 001.